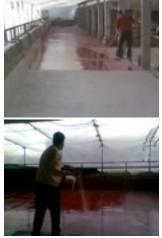

These pedestrian decks needed a waterproofing layer under the ceramic tiles, which is durable, crack-bridging, humidity stable and high impact resistant.

The solution for this application problem was offered by MARIS POLYMERS® in the form of the liquid-applied, polyurethane waterproofing system, the MARISEAL® SYSTEM.