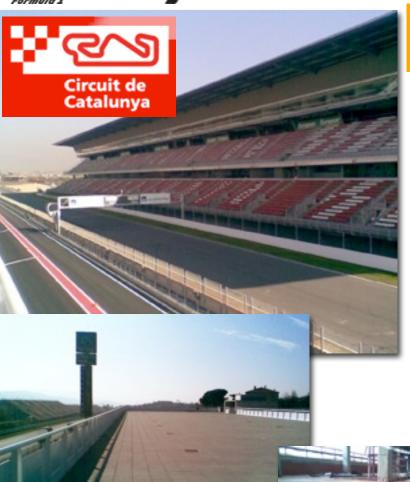

## CIRCUIT DE CATALUNYA Barcelona / Spain

The Circuit de Catalunya in Barcelona/ Spain is the official race track hosting the Formula 1 and the MotoGP events.

The Circuit de Catalunya is a complex structure of exposed walkways and terraces covered with cotto ceramic tiles. These walkways are used by thousands of spectators, athletes and staff in an every day basis.