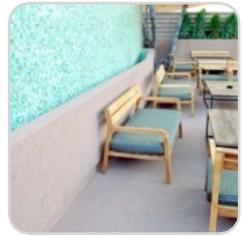

## Decorational floor Coating at the Norte Bar in Greece

The architect required a fresh idea...

So the MARISEAL SYSTEM<sup>®</sup> Sandcarpet Decorative Floor Coating System was selected.

A wide range of colors can be chosen for the sand, meeting every homeowners or architects decorative demand.

The sand is mixed with the transparent, one component, aliphatic polyurethane coating MARITRANS in this case used a binder resin, creating a beautiful, hard-elastic, abrasion resistant and anti slip decorative floor.