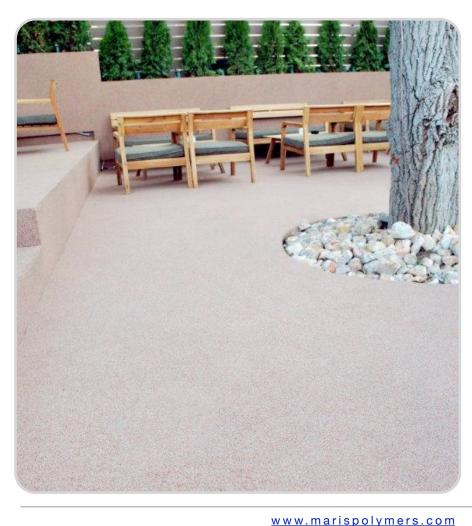

## Decorational floor Coating at the Norte Bar in Greece

The architect required a fresh idea...

So the MARISEAL SYSTEM<sup>®</sup> Sandcarpet Decorative Floor Coating System was selected.

A wide range of colors can be chosen for the sand, meeting every homeowners or architects decorative demand.

The sand is mixed with the transparent, one component, aliphatic polyurethane coating MARITRANS in this case used a binder resin, creating a beautiful, hard-elastic, abrasion resistant and anti slip decorative floor.