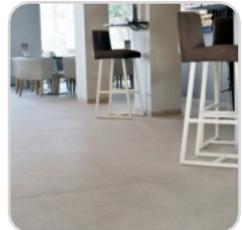

## Decorational floor Coating at the Norte Bar in Greece

The architect required a fresh idea...

So the MARISEAL SYSTEM<sup>®</sup> Sandcarpet Decorative Floor Coating System was selected.

A wide range of colors can be chosen for the sand, meeting every homeowners or architects decorative demand.

The sand is mixed with the transparent, one component, aliphatic polyurethane coating MARITRANS in this case used a binder resin, creating a beautiful, hard-elastic, abrasion resistant and anti slip decorative floor.